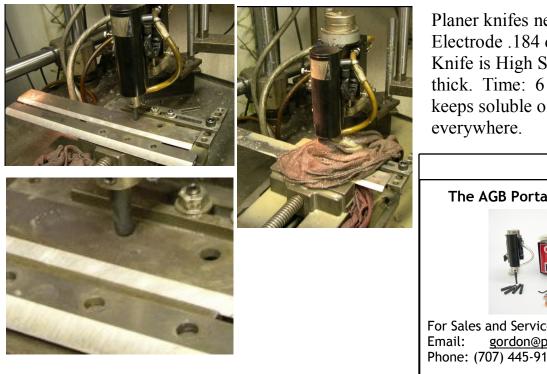

Planer knifes needed 5mm holes. Electrode .184 dia. Graphite. Knife is High Speed Steel. .250 thick. Time: 6 min. Shop towel keeps soluble oil from spraying everywhere.

Rev4