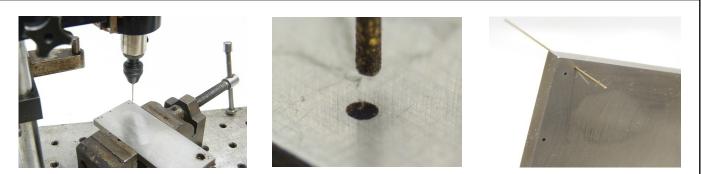

## Various small and large hole examples

EDM .028" hole through 1/4 Stainless steel Electrode: .024 Brass tubing Time 4 minutes

Job: EDM 5/8' hole in 1/4 plate horizontally using magnetic base. Electrode: Graphite .610" OD, .460" ID Time= 6 minutes unattended Notice core in last photo.