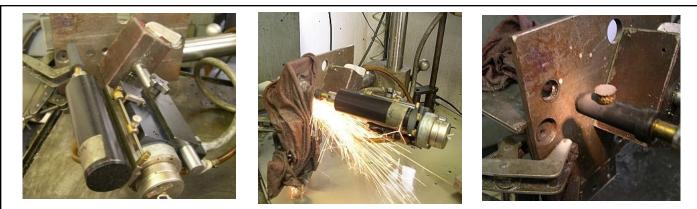

## Various small and large hole examples

EDM .028" hole through 1/4 Stainless steel Electrode: .024 Brass tubing Time 4 minutes

Job: EDM 5/8' hole in 1/4 plate horizontally using magnetic base. Electrode: Graphite .610" OD, .460" ID Time= 6 minutes unattended Notice core in last photo.